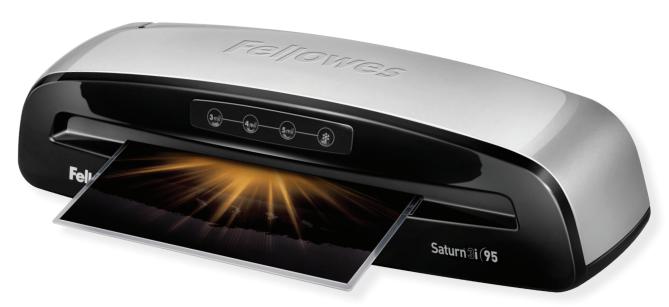

# Saturn<sup>™</sup> 3i Series

## Small Office Laminator

| Model Number                    | Saturn™ 3i (95        | Saturn™ 3i (125        |
|---------------------------------|-----------------------|------------------------|
| Item Number                     | 5735801               | 5736601                |
| Application                     | Small Office          | Small Office           |
| Entry Width - in                | 9.5"                  | 12.5"                  |
| Number of Rollers               | 2                     | 2                      |
| Heat Up Time                    | 1 minute              | 1 minute               |
| Mil Capacity                    | Up to 5mil            | Up to 5mil             |
| Cold Lamination                 | Yes                   | Yes                    |
| Laminating Speed (inches p/min) | 12"                   | 12"                    |
| Auto Shut Off                   | Yes                   | Yes                    |
| Jam Release / Reverse           | Release               | Release                |
| Dimensions                      | 4.12" × 17.18" × 5.5" | 4.12" × 20.93" × 5.75" |
| Warranty                        | 2 years               | 2 years                |
|                                 |                       |                        |